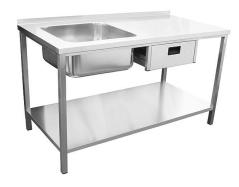

## **Characteristics:**

- stainless steel working and washing tables
- possibility of back or side sheating
- possibility of grating or solid shelf 150 mm up from the floor
- possibility of drawer, inner dimensions 368 x 470 x 130 mm
- possibility of sink, dimensions standardly 300 x 500 x 300 mm
- material CrNi 18/10 (AISI-304)