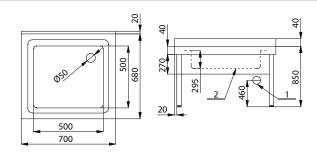

with a sheating
- without a tap hole (could be made to order)
- possibility of fine plane regulation by the regulation screws on the supporting legs
- available also in dimensions 600 x 600 x 850 mm
- material CrNi 18/10 (AISI-304)
- brushed finish



## **Characteristics:**

- stainless steel bulk double-sink with a sheating
- without a tap hole (could be made to order)
- possibility of fine plane regulation by the regulation screws on the supporting legs
- possibility to order inner sinks in dimensions:
  400 x 300 x 200 mm/ 400 x 400 x 250 mm/ 400 x 400 x 200 mm
- available also in the length 1400 mm
- material CrNi 18/10 (AISI-304)
- brushed finish



SLUN 16

## **Supply Specification:**

SLUN 15 - supply No. 93150 stainless steel floor standing bulk sink; siphon

## **Dimensions:**



- 1 waste outlet Ø 50 mm
- 2 sheating

## **Supply Specification:**

SLUN 16 – supply No. 93160 stainless steel floor standing double bulk sink; siphon,

## **Dimensions:**



- 1 waste outlet Ø 50 mm
- 2 sheating

## **Characteristics:**

- stainless steel working and washing tables
- possibility of back or side sheating
- possibility of grating or solid shelf 150 mm up from the floor
- possibility of drawer, inner dimensions 368 x 470 x 130 mm
- possibility of sink, dimensions standardly 300 x 500 x 300 mm
- material CrNi 18/10 (AISI-304)



## **Supply Specification:**

Order list for exact stainless steel table specification is available on "www.sanela.eu": Product Catalogue > Stainless Steel Products > Working and Washing Tables

#### **Dimensions:**