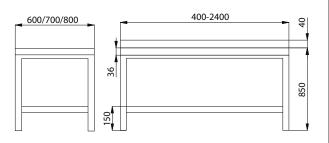

k; siphon

## **Dimensions:**



- 1 waste outlet Ø 50 mm
- 2 sheating

## **Supply Specification:**

SLUN 16 – supply No. 93160 stainless steel floor standing double bulk sink; siphon,

## **Dimensions:**



- 1 waste outlet Ø 50 mm
- 2 sheating

## **Characteristics:**

- stainless steel working and washing tables
- possibility of back or side sheating
- possibility of grating or solid shelf 150 mm up from the floor
- possibility of drawer, inner dimensions 368 x 470 x 130 mm
- possibility of sink, dimensions standardly 300 x 500 x 300 mm
- material CrNi 18/10 (AISI-304)



## **Supply Specification:**

Order list for exact stainless steel table specification is available on "www.sanela.eu": Product Catalogue > Stainless Steel Products > Working and Washing Tables

#### **Dimensions:**