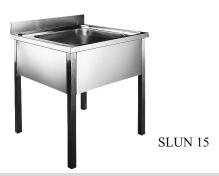

# Stainless Steel Bulk Sinks SLUN 15, SLUN 16, Working and Washing Tables

#### **Characteristics:**

- stainless steel bulk sink with supporting legs with a sheating
- without a tap hole (could be made to order)
- possibility of fine plane regulation by the regulation screws on the supporting legs
- available also in dimensions 600 x 600 x 850 mm
- material CrNi 18/10 (AISI-304)
- brushed finish

## **Supply Specification:**

SLUN 15 - supply No. 93150 stainless steel floor standing bulk sink; siphon