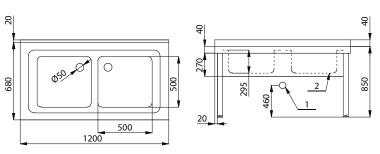

ons 600 x 600 x 850 mm
- material CrNi 18/10 (AISI-304)
- brushed finish



## **Characteristics:**

- stainless steel bulk double-sink with a sheating
- without a tap hole (could be made to order)
- possibility of fine plane regulation by the regulation screws on the supporting legs
- possibility to order inner sinks in dimensions:
  400 x 300 x 200 mm/ 400 x 400 x 250 mm/ 400 x 400 x 200 mm
- available also in the length 1400 mm
- material CrNi 18/10 (AISI-304)
- brushed finish



SLUN 16

## **Supply Specification:**

SLUN 15 - supply No. 93150 stainless steel floor standing bulk sink; siphon

## **Dimensions:**



- 1 waste outlet Ø 50 mm
- 2 sheating

## **Supply Specification:**

SLUN 16 – supply No. 93160 stainless steel floor standing double bulk sink; siphon,

## **Dimensions:**



- 1 waste outlet Ø 50 mm
- 2 sheating

## **Characteristics:**

- stainless steel working and washing tables
- possibility of back or side sheating
- possibility of grating or solid shelf 150 mm up from the floor
- possibility of drawer, inner dimensions 368 x 470 x 130 mm
- possibility of sink, dimensions standardly 300 x 500 x 300 mm
- material CrNi 18/10 (AISI-304)



## **Supply Specification:**

Order list for exact stainless steel table specification is available on "www.sanela.eu": Product Catalogue > Stainless Steel Products > Working and Washing Tables

#### **Dimensions:**