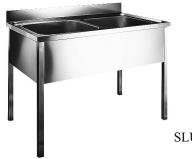

# Stainless Steel Bulk Sinks SLUN 15, SLUN 16, Working and Washing Tables

## **Characteristics:**

- stainless steel bulk double-sink with a sheating
- without a tap hole (could be made to order)
- possibility of fine plane regulation by the regulation screws on the supporting legs
- possibility to order inner sinks in dimensions:
  400 x 300 x 200 mm/ 400 x 400 x 250 mm/ 400 x 400 x 200 mm
- available also in the length 1400 mm
- material CrNi 18/10 (AISI-304)
- brushed finish

SLUN 16

## **Supply Specification:**

SLUN 16 – supply No. 93160 stainless steel floor standing double bulk sink; siphon,