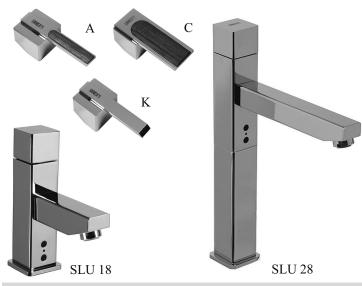

# Automatic Washbasin Mixers SLU 18, SLU 28

## **Supply Specification:**

**SLU 18 supply No. 03180** SLU 18A **supply No. 43184 SLU 18C supply No. 43182** supply No. 13187 **SLU 18K SLU 18B supply No. 03185** 

chromium-plated faucet with an integrated electronics; battery holder (only for models with "B" index); electromagnetic valve (2 pcs.); connecting hoses; angle valve with a filter and non-return valve (2pcs.); silicon sealing cement; lithium battery SLA 09 (only for models with "B" index)

SLU 18AB **supply No. 43185** SLU 18CB **supply No. 43183** SLU 18KB **supply No. 43181 SLU 28 supply No. 03280** 

SLU 28K **supply No. 13287** SLU 28B **supply No. 03285 supply No. 43285 SLU 28AB** – **supply No. 43284** SLU 28CB**supply No. 43283 supply No. 43282** SLU 28KB supply No. 43281