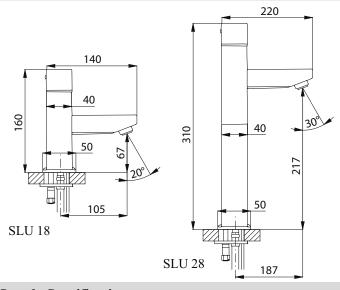

# Automatic Washbasin Mixers SLU 18, SLU 28





# **Characteristics:**



LEED

- economical aerator, rate of flow 6 l/min
- function of automatic water stop after 5 minut of continuous flow
- water is flowing as long as hands are in the active range (max. range to 0.3 m)
- water stops flowing after removal of hands from the active range of sensor after adjustable time delay
- time delay from 0,25 to 7,75 sec.
- possibility of changing of time delay, active range and switching off by SLD 03
- washbasin mixers are destined for cold and hot water, temperature is regulated by mixer
- monitoring of battery capacity (only for models with "B" index)
- START/STOP program

#### **Dimensions:**



## **Technical Specification:**

Operation voltage

- SLU 18, 18A, 18C, 18K, 28, 28A, 28C, 28K 24V DC

- SLU 18B, 18AB, 18CB, 18KB, 28B, 28AB, 28CB, 28KB battery 9V

Power input

- operating voltage 24V DC 10 W - operating voltage 9V 2,0 W

Battery life

- lithium 9V, typ U9VL approx. 2 years (100 uses per day)

Active range

- standard

0 - 0.3 m- START/STOP program 0.05 - 0.1m0,1 - 0,6 MPa Recommended flow pressure

Rate of flow 6 l/min. (inf. data) Water inlet male thread G 1/2"

## **Supply Specification:**

**SLU 18 supply No. 03180** SLU 18A **supply No. 43184 SLU 18C supply No. 43182** supply No. 13187 **SLU 18K SLU 18B supply No. 03185** 

chromium-plated faucet with an integrated electronics; battery holder (only for models with "B" index); electromagnetic valve (2 pcs.); connec