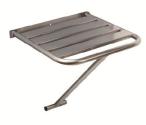

SLZM 04X – supply No. 49044 stainless steel bath hand rail, dimensions 305/420 mm, brushed finish

**SLZM 06 – supply No. 49060** stainless steel folding chair to the shower, dimensions 450 x 450 mm, brushed finish