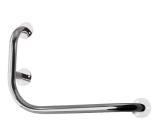

## E

SLZM 01 – supply No. 49010 stainless steel folding hand rail, lenght 550 mm, polished finish SLZM 01X – supply No. 49014 stainless steel folding hand rail, lenght 550 mm, brushed finish SLZM 01D – supply No. 49011 stainless steel folding hand rail, lenght 830 mm, polished finish SLZM 01DX – supply No. 49015 stainless steel folding hand rail, lenght 830 mm, brushed finish

SLZM 03S – supply No. 49032 stainless steel folding hand rail, lenght 550 mm, polished finish SLZM 03SX – supply No. 49036 stainless steel folding hand rail, lenght 550 mm, brushed finish SLZM 03SD – supply No. 49033 stainless steel folding hand rail, lenght 830 mm, polished finish SLZM 03SDX – supply No. 49037 stainless steel folding hand rail, lenght 830 mm, brushed finish