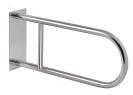

## £.

SLZM 03 – supply No. 49030 stainless steel solid hand rail, lenght 550 mm, polished finish SLZM 03X – supply No. 49034 stainless steel solid hand rail, lenght 550 mm, brushed finish SLZM 03D – supply No. 49031 stainless steel solid hand rail, lenght 900mm, polished finish SLZM 03DX – supply No. 49035 stainless steel solid hand rail, lenght 900 mm, brushed finish