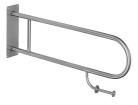

**SLZM 03DP** – **supply No. 49038** stainless steel solid hand rail with toilet paper holder, lenght 900 mm, polished finish

SLZM 03DXP – supply No. 49039 stainless steel solid hand rail with toilet paper holder, lenght 900 mm, brushed finish

SLZM 03SDP – supply No. 49033 stainless steel folding hand rails with toilet paper holder, lenght 830 mm, polished finish

**SLZM 03SDXP** – supply No. 39032 stainless steel folding hand rails with toilet paper holder, lenght 830 mm, brushed finish