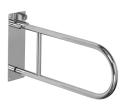

SLZM 03S – supply No. 49032 stainless steel folding hand rail, lenght 550 mm, polished finish SLZM 03SX – supply No. 49036 stainless steel folding hand rail, lenght 550 mm, brushed finish SLZM 03SD – supply No. 49033 stainless steel folding hand rail, lenght 830 mm, polished finish SLZM 03SDX – supply No. 49037 stainless steel folding hand rail, lenght 830 mm, brushed finish