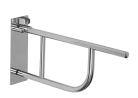

## E

SLZM 01 – supply No. 49010 stainless steel folding hand rail, lenght 550 mm, polished finish SLZM 01X – supply No. 49014 stainless steel folding hand rail, lenght 550 mm, brushed finish SLZM 01D – supply No. 49011 stainless steel folding hand rail, lenght 830 mm, polished finish SLZM 01DX – supply No. 49015 stainless steel folding hand rail, lenght 830 mm, brushed finish

SLZM 03S – supply No. 49032 stainless steel folding hand rail, lenght 550 mm, polished finish SLZM 03SX – supply No. 49036 stainless steel folding hand rail, lenght 550 mm, brushed finish SLZM 03SD – supply No. 49033 stainless steel folding hand rail, lenght 830 mm, polished finish SLZM 03SDX – supply No. 49037 stainless steel folding hand rail, lenght 830 mm, brushed finish