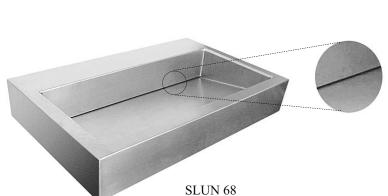

#### **Characteristics:** NEW

- stainless steel wall hung washbasin
- without a tap hole (this washbasin could be installed only with wall-mounted tap)
- modern design
- material CrNi 18/10 (AISI 304)
- brushed finish

# **Supply Specification:**

SLUN 68 - supply No. 93680 stainless steel washbasin;

siphon; mounting set