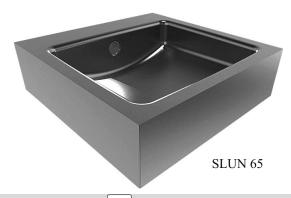

#### **Characteristics:** NEW

- stainless steel wall hung washbasin
- without a tap hole (could be made to order)
- overflow set
- material CrNi 18/10 (AISI 304)
- brushed finish

# **Supply Specification:**

 supply No. 93650 stainless steel washbasin; overflow set; siphon; mounting