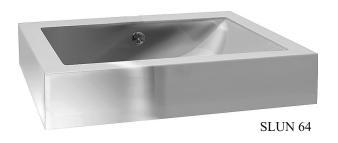

# **Characteristics:** NEW

- stainless steel wall hung washbasin
- without a tap hole (could be made to order)
- overflow set
- material CrNi 18/10 (AISI 304)
- brushed finish

# **Supply Specification:**

**SLUN 64** - **supply No. 93640** stainless steel washbasin; overflow set; siphon; mounting