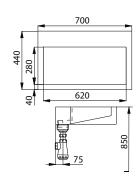

Specification:**

**SLUN 64** - **supply No. 93640** stainless steel washbasin; overflow set; siphon; mounting

#### **Dimensions:**



#### **Characteristics:** NEW

- stainless steel wall hung washbasin
- without a tap hole (could be made to order)
- overflow set
- material CrNi 18/10 (AISI 304)
- brushed finish



# **Supply Specification:**

 supply No. 93650 stainless steel washbasin; overflow set; siphon; mounting

#### **Dimensions:**



#### **Characteristics:** NEW

- stainless steel wall hung washbasin
- without a tap hole (this washbasin could be installed only with wall-mounted tap)
- modern design
- material CrNi 18/10 (AISI 304)
- brushed finish



# **Supply Specification:**

SLUN 68 - supply No. 93680 stainless steel washbasin;

siphon; mounting set

#### **Dimensions:**