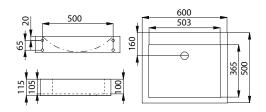

# Stainless Steel Washbasins **SLUN 64, SLUN 65, SLUN 68**



# **Characteristics:** NEW

- stainless steel wall hung washbasin
- without a tap hole (could be made to order)
- overflow set
- material CrNi 18/10 (AISI 304)
- brushed finish



# **Supply Specification:**

**SLUN 64** - **supply No. 93640** stainless steel washbasin; overflow set; siphon; mounting

#### **Dimensions:**



#### **Characteristics:** NEW

- stainless steel wall hung washbasin
- without a tap hole (could be made to order)
- overflow set
- material CrNi 18/10 (AISI 304)
- brushed finish



# **Supply Specification:**

 supply No. 93650 stainless steel washbasin; overflow set; siphon; mounting

#### **Dimensions:**



#### **Characteristics:** NEW

- stainless steel wall hung washbasin
- without a tap hole (this washbasin could be installed only with wall-mounted tap)
- modern design
- material CrNi 18/10 (AISI 304)
- brushed finish



# **Supply Specification:**

SLUN 68 - supply No. 93680 stainless steel washbasin;

siphon; mounting set

#### **Dimensions:**