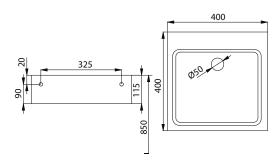

# Stainless Steel Washbasins **SLUN 64, SLUN 65, SLUN 68**



# **Characteristics:** NEW

- stainless steel wall hung washbasin
- without a tap hole (could be made to order)
- overflow set
- material CrNi 18/10 (AISI 304)
- brushed finish



# **Supply Specification:**

**SLUN 64** - **supply No. 93640** stainless steel washbasin; overflow set; siphon; mounting

#### **Dimensions:**



#### **Characteristics:** NEW

- stainless steel wall hung washbasin
- without a tap hole (could be made to order)
- overflow set
- material CrNi 18/10 (AISI 304)
- brushed finish



# **Supply Specification:**

 supply No. 93650 stainless steel washbasin; overflow set; siphon; mounting

#### **Dimensions:**



#### **Characteristics:** NEW

- stainless steel wall hung washbasin
- without a tap hole (this washbasin could be installed only with wall-mounted tap)
- modern design
- material CrNi 18/10 (AISI 304)
- brushed finish



# **Supply Specification:**

SLUN 68 - supply No. 93680 stainless steel washbasin;

siphon; mounting set

#### **Dimensions:**