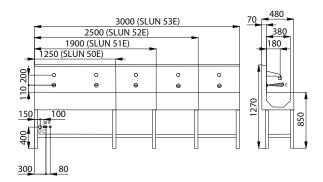

# **Dimensions:**

**Supply Specification:** 

- supply No. 93501 stainless steel automatic **SLUN 50E** - supply No. 93511 washing manger; **SLUN 51E SLUN 52E** - supply No. 93521 electronics; spouts; - supply No. 93531 electromagnetic valves **SLUN 53E** SLUN 50ET – supply No. 93503 (depends on number of SLUN 51ET – supply No. 93513 electronics); connecting SLUN 52ET – supply No. 93523 hoses; angle valve with SLUN 53ET – supply No. 93533 a filter and non-return

valve (2 pcs.); siphon, thermostatic valve (only for models with "ET" index)

A - cold water inlet (female thread G 1/2") B - hot water inlet (female thread G 1/2'

C - feed cable from the power supply 24V DC

D - waste outlet

E - active range