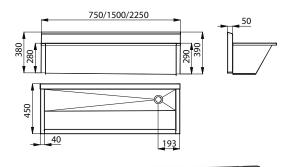

### **Dimensions:**

## **Characteristics:**

- suitable for medical facilities
- stainless steel wall hung medical mangers
- SLUN 54 750 mm, SLUN 55 1500 mm, SLUN 56 2250 mm
- different lenghts could be made to order
- siphon hole is standardly on the right side (could be changed to order)
- material CrNi (AISI-304)
- brushed finish