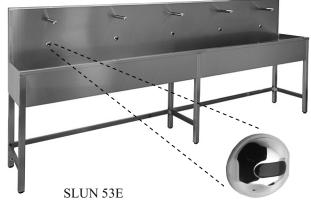

### **Characteristics:**

- stainless steel floor standing mangers with integrated electronics
- SLUN 50E, ET lenght 1250 mm (2 pcs. of electronics) SLUN 51E, ET lenght 1900 mm (3 pcs. of electronics)
- SLUN 52E, ET lenght 2500 mm (4 pcs. of electronics)
- SLUN 53E, ET lenght 3000 mm (5 pcs. of electronics)
- different lenghts could be made to order
- material CrNi (AISI-304)
- water temperature regulated by angle valves (models with E index) or by thermostatic valve (models with ET index)

Technical Specification: see SLUN 04E, SLUN 07E

brushed finish

# **Dimensions:**

**Supply Specification:** 

- supply No. 93501 stainless steel automatic **SLUN 50E** - supply No. 93511 washing manger; **SLUN 51E SLUN 52E** - supply No. 93521 electronics; spouts; - supply No. 93531 electromagnetic valves **SLUN 53E** SLUN 50ET – supply No. 93503 (depends on number of SLUN 51ET – supply No. 93513 electronics); connecting SLUN 52ET – supply No. 93523 hoses; angle valve with SLUN 53ET – supply No. 93533 a filter and non-return