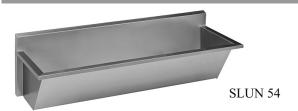

## **Characteristics:**

- suitable for medical facilities
- stainless steel wall hung medical mangers
- SLUN 54 750 mm, SLUN 55 1500 mm, SLUN 56 2250 mm
- different lenghts could be made to order
- siphon hole is standardly on the right side (could be changed to order)
- material CrNi (AISI-304)
- brushed finish

# **Supply Specification:**

supply No. 93540 stainless steel medical manger;

supply No. 93550 siphon; mounting set SLUN 55

**SLUN 56 supply No. 93560** 