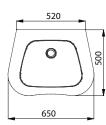

# **Dimensions:**

SLUN 66

material CrNi 18/10 (AISI-304)

#### **Supply Specification:**

SLUN 66 – supply No. 93660 stainless steel washbasin; overflow set; siphon; mounting set