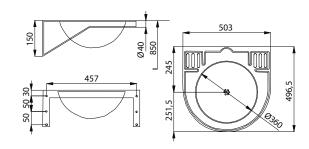

#### **Dimensions:**

# **Supply Specification:**

- supply No. 93470 stainless steel washbasin; SLUN 47 SLUN 47X - supply No. 93478 special siphon; mounting set