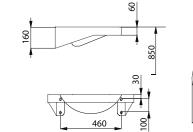

# **Dimensions:**

# **Supply Specification:**

SLUN 57 - supply No. 93570 stainless steel washbasin; siphon; mounting set