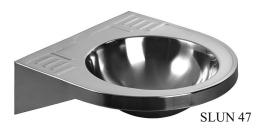

# Stainless Steel Washbasins SLUN 47, SLUN 57, SLUN 66

# Characteristics: 🛃

- for disabled people
- stainless steel wall hung pressed washbasin
- without a tap hole (could be made to order)
- two integrated soap holders \_
- material CrNi 18/10 (AISI-304)
- polished finish (SLUN 47) \_
- brushed finish (SLUN 47X)

6

stainless steel wall hung pressed washbasin

without a tap hole (could be made to order)