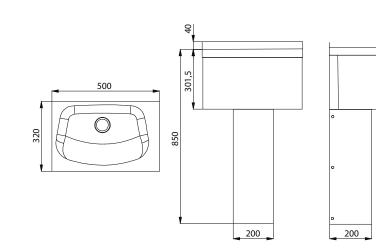

# **Dimensions:**

# **Supply Specification:**

SLUN 57 - supply No. 93570 stainless steel washbasin; siphon; mounting set

# **Dimensions:**

SLUN 66

material CrNi 18/10 (AISI-304)