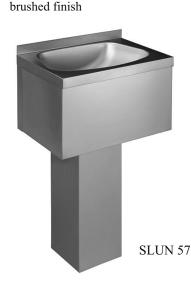

# **Supply Specification:**

SLUN 57 - supply No. 93570 stainless steel washbasin; siphon; mounting set

#### **Characteristics:**

- stainless steel floor standing washbasin with a sheating, fixed to the wall
- without a tap hole (could be made to order)
- clamps to the floor
- material CrNi 18/10 (AISI-304)