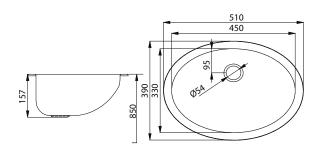

# **Characteristics:**

- stainless steel oval washbasin for surface mounting
- without a tap hole
- overflow set
- material CrNi 18/10 (AISI 304)
- polished finish

# **Supply Specification:**

SLUN 63 - supply No. 93630 stainless steel washbain; overflow set; siphon

### **Dimensions:**