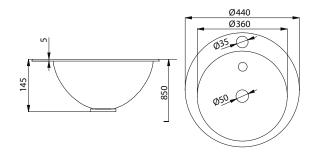

### **Characteristics:**

- stainless steel recessed round washbasin for surface mounting
- with a tap hole
- overflow set
- material CrNi 18/10 (AISI 304)
- polished finish

# **Supply Specification:**

SLUN 28A - supply No. 73282 stainless steel washbain; overflow set; siphon; mounting set

## **Dimensions:**