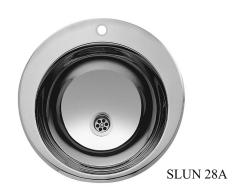

# Stainless Steel Washbasins SLUN 28A, SLUN 63, SLUN 67

### **Characteristics:**

- stainless steel recessed round washbasin for surface mounting
- with a tap hole
- overflow set
- material CrNi 18/10 (AISI 304)
- polished finish

# **Supply Specification:**

SLUN 28A - supply No. 73282 stainless steel washbain; overflow set; siphon; mounting set