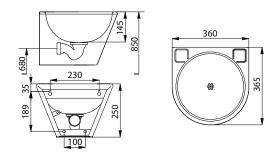

## Characteristics: NEW

- vandal-proof
- stainless steel wall hung conical washbasin
- without a tap hole (could be made to order)
- material CrNi 18/10 (AISI 304)
- brushed finish

# **Supply Specification:**

SLUN 67 – **supply No. 93670** stainless steel washbain; siphon; mounting set

### **Dimensions:**