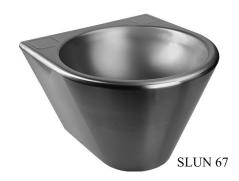

# Stainless Steel Washbasins SLUN 28A, SLUN 63, SLUN 67

## Characteristics: NEW

- vandal-proof
- stainless steel wall hung conical washbasin
- without a tap hole (could be made to order)
- material CrNi 18/10 (AISI 304)
- brushed finish

# **Supply Specification:**

SLUN 67 – **supply No. 93670** stainless steel washbain; siphon; mounting set