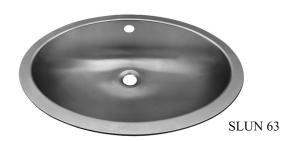

# Stainless Steel Washbasins SLUN 28A, SLUN 63, SLUN 67

# **Characteristics:**

- stainless steel oval washbasin for surface mounting
- without a tap hole
- overflow set
- material CrNi 18/10 (AISI 304)
- polished finish

# **Supply Specification:**

SLUN 63 - supply No. 93630 stainless steel washbain; overflow set; siphon