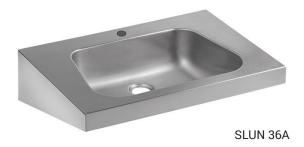

### **Characterisistics**

- stainless steel wall hung washbasin
- suitable for fixing of more washbasins beside each other in one line
- with a tap hole
- material CrNi 18/10 (AISI 304)
- brushed finish

# **Supply Specification**

SLUN 36A – supply No. 73362 stainless steel washasin, waste valve, siphon, mountingset