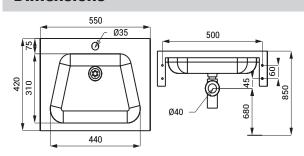

with a tap hole (SLUN 26)
- without a tap hole (SLUN 26A)
- overflow
- material CrNi 18/10 (AISI 304)
- brushed finish



## **Supply Specification**

SLUN 26 - supply No. 93260

stainless steel wasbasin, console, (2pcs.) overflow set with drain plug and chain, mounting set with a taphole

SLUN 26A - supply No. 73262

stainless steel wasbasin, console, (2pcs.) overflow set with drain plug and chain, mounting set without a tap hole

## **Dimensions**



### **Characterisistics**

- stainless steel wall hung washbasin
- suitable for fixing of more washbasins beside each other in one line
- with a tap hole
- material CrNi 18/10 (AISI 304)
- brushed finish



# **Supply Specification**

SLUN 36A – supply No. 73362 stainless steel washasin, waste valve, siphon, mountingset

## **Dimensions**