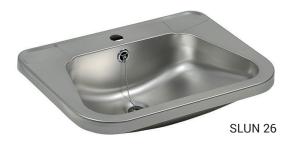

#### **Characteristics**

- stainless steel wall hung washbasin, rounded corners and edges
- with a tap hole (SLUN 26)
- without a tap hole (SLUN 26A)
- overflow
- material CrNi 18/10 (AISI 304)
- brushed finish

## **Supply Specification**

SLUN 26 - supply No. 93260

stainless steel wasbasin, console, (2pcs.) overflow set with drain plug and chain, mounting set with a taphole

SLUN 26A - supply No. 73262

stainless steel wasbasin, console, (2pcs.) overflow set with drain plug and chain, mounting set without a tap hole