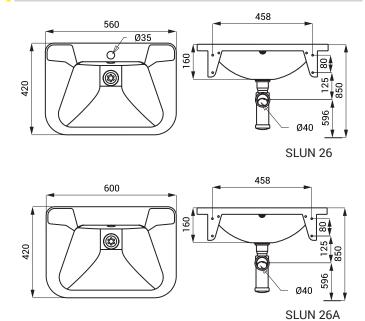

#### **Characteristics**

- stainless steel wall hung washbasin, rounded corners and edges
- with a tap hole (SLUN 26)
- without a tap hole (SLUN 26A)
- overflow
- material CrNi 18/10 (AISI 304)
- brushed finish



## **Supply Specification**

SLUN 26 - supply No. 93260

stainless steel wasbasin, console, (2pcs.) overflow set with drain plug and chain, mounting set with a taphole

SLUN 26A - supply No. 73262

stainless steel wasbasin, console, (2pcs.) overflow set with drain plug and chain, mounting set without a tap hole

## **Dimensions**



### **Characterisistics**

- stainless steel wall hung washbasin
- suitable for fixing of more washbasins beside each other in one line
- with a tap hole
- material CrNi 18/10 (AISI 304)
- brushed finish



# **Supply Specification**

SLUN 36A – supply No. 73362 stainless steel washasin, waste valve, siphon, mountingset

## **Dimensions**