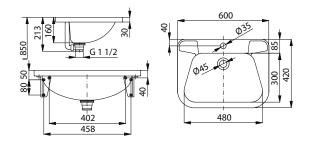

# Stainless Steel Washbasins SLUN 26, SLUN 26A, SLUN 36A, SLUN 69



#### **Characteristics:**

- stainless steel wall hung washbasin, rounded corners and edges
- with a tap hole (SLUN 26)
- without a tap hole (SLUN 26A)
- overflow set with chain and drain plug
- material CrNi 18/10 (AISI 304)
- brushed finish



### **Supply Specification:**

SLUN 26 - supply No. 93260 stainless steel wasbasin; console (2 pcs.); overflow set with drain plug and chain; mounting set with a tap hole

SLUN 26A – supply No. 93262 stainless steel wasbasin; console (2 pcs.); overflow set with drain plug and chain; mounting set without a tap hole

#### **Dimensions:**



### **Characteristics:**

- stainless steel wall hung washbasin
- suitable for fixing of more washbasins beside each other in one line
- with a tap hole
- material CrNi 18/10 (AISI-304)
- brushed finish



# **Supply Specification:**

SLUN 36A - supply No. 73362 stainless steel washbasin; waste valve; siphon; mounting

#### **Dimensions:**



# **Characteristics:** NEW





- vandal-proof
- material CrNi 18/10 (AISI-304)
- without a tap hole (could be made to order)
- assembling by mounting plate
- brushed finish



# **Supply Specification:**

SLUN 69 – supply No. 73690 stainless steel washbasin; siphon; mounting set