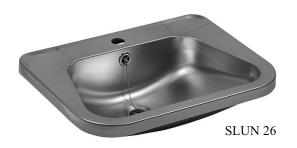

# Stainless Steel Washbasins SLUN 26, SLUN 26A, SLUN 36A, SLUN 69

#### **Characteristics:**

- stainless steel wall hung washbasin, rounded corners and edges
- with a tap hole (SLUN 26)
- without a tap hole (SLUN 26A)
- overflow set with chain and drain plug
- material CrNi 18/10 (AISI 304)
- brushed finish

### **Supply Specification:**

SLUN 26 - supply No. 93260 stainless steel wasbasin; console (2 pcs.); overflow set with drain plug and chain; mounting set with a tap hole

SLUN 26A – supply No. 93262 stainless steel wasbasin; console (2 pcs.); overflow set with drain plug and chain; mounting set without a tap hole