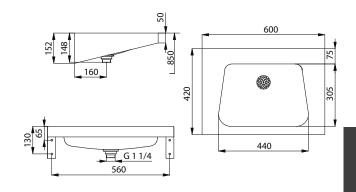

a tap hole (SLUN 26A)
- overflow set with chain and drain plug
- material CrNi 18/10 (AISI 304)
- brushed finish



### **Supply Specification:**

SLUN 26 - supply No. 93260 stainless steel wasbasin; console (2 pcs.); overflow set with drain plug and chain; mounting set with a tap hole

SLUN 26A – supply No. 93262 stainless steel wasbasin; console (2 pcs.); overflow set with drain plug and chain; mounting set without a tap hole

#### **Dimensions:**



### **Characteristics:**

- stainless steel wall hung washbasin
- suitable for fixing of more washbasins beside each other in one line
- with a tap hole
- material CrNi 18/10 (AISI-304)
- brushed finish



# **Supply Specification:**

SLUN 36A - supply No. 73362 stainless steel washbasin; waste valve; siphon; mounting

#### **Dimensions:**



# **Characteristics:** NEW





- vandal-proof
- material CrNi 18/10 (AISI-304)
- without a tap hole (could be made to order)
- assembling by mounting plate
- brushed finish



# **Supply Specification:**

SLUN 69 – supply No. 73690 stainless steel washbasin; siphon; mounting set