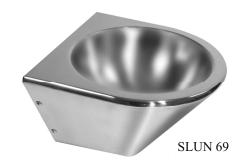

# **Characteristics:** NEW

- vandal-proof
- material CrNi 18/10 (AISI-304)
- without a tap hole (could be made to order)
- assembling by mounting plate
- brushed finish

# **Supply Specification:**

SLUN 69 – supply No. 73690 stainless steel washbasin; siphon; mounting set