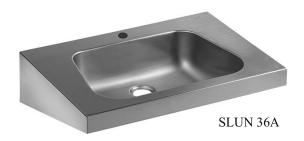

### **Characteristics:**

- stainless steel wall hung washbasin
- suitable for fixing of more washbasins beside each other in one line
- with a tap hole
- material CrNi 18/10 (AISI-304)
- brushed finish

# **Supply Specification:**

SLUN 36A - supply No. 73362 stainless steel washbasin; waste valve; siphon; mounting