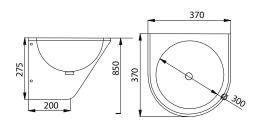

# **Characteristics:** NEW

- vandal-proof
- material CrNi 18/10 (AISI-304)
- without a tap hole (could be made to order)
- assembling by mounting plate
- brushed finish

# **Supply Specification:**

SLUN 69 – supply No. 73690 stainless steel washbasin; siphon; mounting set