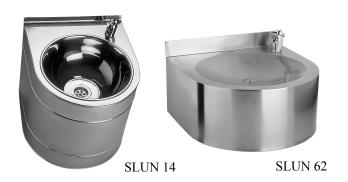

### Stainless Steel Drinking Fountains SLUN 14, SLUN 23, SLUN 43, SLUN 62

#### **Characteristics:**

- stainless steel wall hung drinking fountain with a push button and drinking spout
- possibility to regulate rate of flow on the push button
- material CrNi 18/10 (AISI-304)
- polished finish (SLUN 14), brushed finish (SLUN 62)

#### **Supply Specification:**

**SLUN 14 supply No. 93140 SLUN 62** 

stainless steel drinking supply No. 93620 fountain; push button; angle valve; connecting

hose; siphon