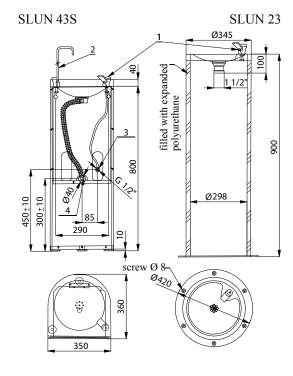

#### **Dimensions:**

- 1 drinking spout
- 2 bottle filler (only for SLUN 43S/CS)
- water inlet male thread G 1/2"
- 4 waste outlet Ø 40 mm