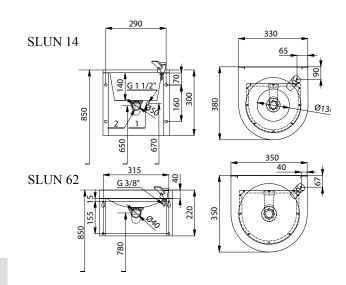

# Stainless steel Drinking Fountains

### Stainless Steel Drinking Fountains SLUN 14, SLUN 23, SLUN 43, SLUN 62



#### **Characteristics:**

- stainless steel wall hung drinking fountain with a push button and drinking spout
- possibility to regulate rate of flow on the push button
- material CrNi 18/10 (AISI-304)
- polished finish (SLUN 14), brushed finish (SLUN 62)



#### **Supply Specification:**

**SLUN 14 supply No. 93140 SLUN 62** 

stainless steel drinking supply No. 93620 fountain; push button; angle valve; connecting

hose; siphon

#### **Dimensions:**



- 1 water inlet (female thread G 1/2")
- 2 waste Ø 50 mm

#### **Characteristics:**

- stainless steel floor standing drinking fountain with a push button and drinking spout
- fixed to the floor (SLUN 23), fixed to the wall (SLUN 43)
- possibility to regulate rate of flow on the push button
- filled with expanded polyurethane (to avoid dents and the typical metal noise)
- material CrNi 18/10 (AISI-304)
- inner bowl high polished finish, sheating brushed finish

## SLUN 23 SLUN 43S SLUN 43

#### **Dimensions:**

- 1 drinking spout
- 2 bottle filler (only for SLUN 43S/CS)
- water inlet male thread G 1/2"
- 4 waste outlet Ø 40 mm



#### **Supply Specification:**

**supply No. 93230 SLUN 23** stainless steel drinking fountain; push button; siphon - supply No. 93430 **SLUN 43** stainless ste