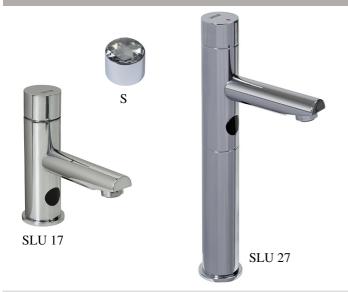

# Automatic Washbasin Mixers SLU 17, SLU 27

## **Characteristics:**

- economical aerator, rate of flow 6 l/min
- function of automatic water stop after 5 minutes of continuous flow
- water is flowing as long as hands are in the active range (max. range to 0,3 m)
- water stops flowing after removal of hands from the active range of sensor after adjustable time delay
- time delay from 0,25 to 7,75 sec.
- possibility of changing of time delay, active range and switching off by SLD 03
- mixers are destined for cold and hot water, temperature is regulated by mixer
- monitoring of battery capacity (only for models with "B" index)
- START/STOP program
- glass top of the mixer (only for models with "S" index)
- different heights of tap could be made to order