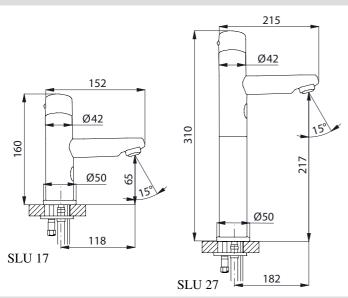

# Automatic Washbasin Mixers SLU 17, SLU 27





## **Characteristics:**



- economical aerator, rate of flow 6 l/min
- function of automatic water stop after 5 minutes of continuous flow
- water is flowing as long as hands are in the active range (max. range to 0,3 m)
- water stops flowing after removal of hands from the active range of sensor after adjustable time delay
- time delay from 0,25 to 7,75 sec.
- possibility of changing of time delay, active range and switching off by SLD 03
- mixers are destined for cold and hot water, temperature is regulated by mixer
- monitoring of battery capacity (only for models with "B" index)
- START/STOP program
- glass top of the mixer (only for models with "S" index)
- different heights of tap could be made to order

### **Dimensions:**



# **Technical Specification:**

Operating voltage
- SLU 17, 17S, 27, 27S 24V DC

- SLU 17B, 17SB, SLU 27B, 27SB battery 6V

Power input

- operating voltage 24V DC 13 W - operating voltage 6V 11 W

Active range

standard
 START/STOP program
 Recommended flow pressure
 Rate of flow

Water inlet

0,07 - 0,3 m 0,05 - 0,1m

0,1 - 0,6 MPa 6 l/min. (inf. data) male thread G ½"

## **Supply Specification:**

**SLU 17 supply No. 03170 supply No. 03175 SLU 17B SLU 17S supply No. 33178 SLU 17SB supply No. 33179 supply No. 03270 SLU 27 SLU 27S supply No. 33278 supply No. 03275 SLU 27B supply No. 33279** SLU 27SB -

chromium-plated faucet with an integrated electronics; battery case (only for models with "B" index); electromagnetic valve (2 pcs.); connecting hoses; angle valve with a filter and non-