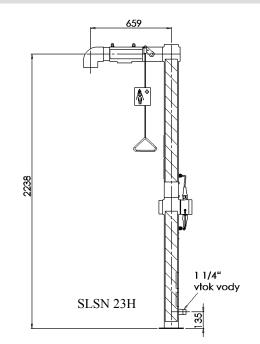

# Characteristics:

- for use in chemical, mining industry, hospitals, laboratories
- self standing body shower with self cleaning head and compact eyewash shower and bowl, self cleaning shower, floor installation (SLSN 23)
- wall mounted body shower with self cleaning head and compact eyewash shower and bowl (SLSN 23Z)
- used as first aid if eyes impacted by accidents caused by fire, chemical or other dangerous substances

### **Technical Specification:**

| Rate | of | flow: |
|------|----|-------|
|      |    |       |

| Water inlet:  |
|---------------|
| Water outlet: |
| Total height: |

| Eye shower - 26 l/min @ 1 bar  |
|--------------------------------|
| (integrated flow regulator)    |
| Body shower - 60 l/min @ 1 bar |
| 1" female                      |
| 1" female                      |
| 2410 mm (SLSN 23)              |
| 1500 mm (SLSN 23Z)             |