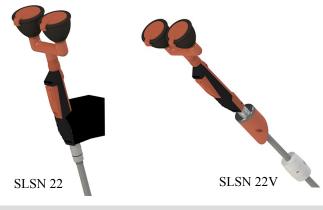

# Characterisitcs:

- for use in chemical, mining industry, hospitals, laboratories hand-held eyewash shower with two spray heads, plastic, up
- ward water stream, with plastic wall holder (SLSN 22)

1500 mm

1/2" flexible hose

- hand-held eyewash shower with two spray heads, plastic, upward water stream with desk or box holder. The water inlet inside the box (SLSN 22V)
- used as first aid if eyes impacted by accidents caused by fire, chemical or other dangerous substances

# **Supply Specification:**

| SLSN 22  | - | supply No. 92220 |  |
|----------|---|------------------|--|
| SLSN 22V | - | supply No. 92225 |  |

hand -held eye shower with two spray heads, plastic holder, flexible hose hand-held eye shower with two spray heads, desk or box plastic holder, flexible hose