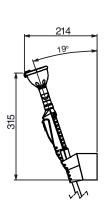

# **Dimensions:**

8 l/min (integrated flow regulator)

Rate of flow: Length of supply hose: Water inlet: