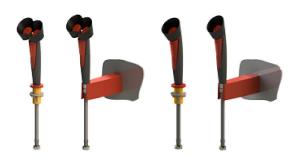

### **Characteristics:**

- for use in chemical, mining industry, hospitals, laboratories
- hand-held eyewash shower with one spray head, plastic, upward \_ water stream with plastic wall holder (SLSN 21)
- hand-held eyewash shower with one spray head, plastic, upward water stream with desk or box holder. The water inlet inside the box (SLSN 21V)
- used as first aid if eyes impacted by accidents caused by fire, chemical or other dangerous substances

# Characterisitcs:

- for use in chemical, mining industry, hospitals, laboratories hand-held eyewash shower with two spray heads, plastic, up
- ward water stream, with plastic wall holder (SLSN 22)

1500 mm

1/2" flexible hose

- hand-held eyewash shower with two spray heads, plastic, upward water stream with desk or box holder. The water inlet inside the box (SLSN 22V)
- used as first aid if eyes impacted by accidents caused by fire, chemical or other dangerous substances