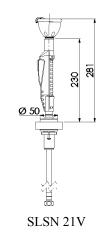

# **Dimensions:**

8 l/min (integrated flow regulator)

Rate of flow: Length of supply hose: Water inlet: