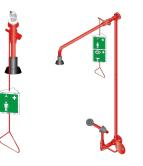

# Security Eye and Body Showers SLSN 23(Z), SLSN 24

# Characteristics:

- for use in chemical, mining industry, hospitals, laboratories
- self standing body shower with self cleaning head and compact eyewash shower and bowl, self cleaning shower, floor installation (SLSN 23)
- wall mounted body shower with self cleaning head and compact eyewash shower and bowl (SLSN 23Z)
- used as first aid if eyes impacted by accidents caused by fire, chemical or other dangerous substances

# **Supply Specification:**

| SLSN 23 –  | supply No. 92230 | self standing body and eye shower,<br>coated by chemically resistant<br>varnish, fixing included   |
|------------|------------------|----------------------------------------------------------------------------------------------------|
| SLSN 23Z - | supply No. 82235 | wall mounted body and eye<br>shower, coated by chemically<br>resistant varnish, fixing<br>included |

### **Technical Specification:**

| Rate | of | flow: |
|------|----|-------|
|      |    |       |

| Water inlet:  |
|---------------|
| Water outlet: |
| Total height: |

| Eye shower - 26 l/min @ 1 bar  |
|--------------------------------|
| (integrated flow regulator)    |
| Body shower - 60 l/min @ 1 bar |
| 1" female                      |
| 1" female                      |
| 2410 mm (SLSN 23)              |
| 1500 mm (SLSN 23Z)             |