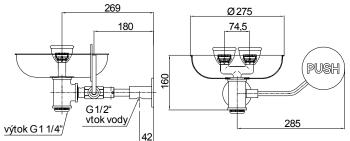

# **Dimensions:**

SLSN 20

# **Technical Specification:**

Rate of flow:

Water outlet: Water inlet: 26 l/min @ 1 bar (integrated flow regulator) 1 <sup>1</sup>/<sub>4</sub>" male <sup>1</sup>/<sub>2</sub>" female