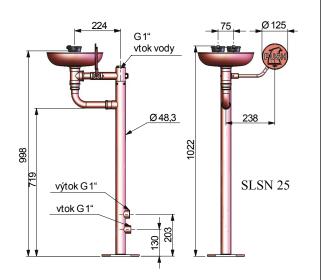

# **Dimensions:**

### **Technical Specification:**

Rate of flow:

Water outlet: Water Inlet: 26 l/min @ 1 bar (integrated water flow) 1" male 1" female