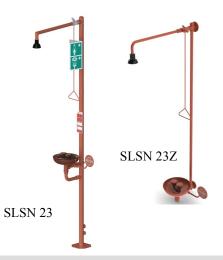

# Security Eye and Body Showers SLSN 23(Z), SLSN 24

# Characteristics:

- for use in chemical, mining industry, hospitals, laboratories
- self standing body shower with self cleaning head and compact eyewash shower and bowl, self cleaning shower, floor installation (SLSN 23)
- wall mounted body shower with self cleaning head and compact eyewash shower and bowl (SLSN 23Z)
- used as first aid if eyes impacted by accidents caused by fire, chemical or other dangerous substances

# **Supply Specification:**

| SLSN 23 –  | supply No. 92230 | self standing body and eye shower,<br>coated by chemically resistant<br>varnish, fixing included   |
|------------|------------------|----------------------------------------------------------------------------------------------------|
| SLSN 23Z - | supply No. 82235 | wall mounted body and eye<br>shower, coated by chemically<br>resistant varnish, fixing<br>included |