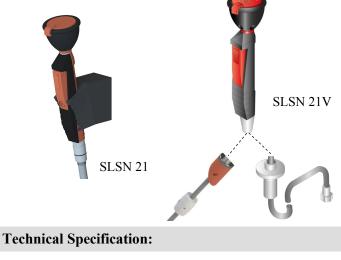

### **Characteristics:**

- for use in chemical, mining industry, hospitals, laboratories
- hand-held eyewash shower with one spray head, plastic, upward \_ water stream with plastic wall holder (SLSN 21)
- hand-held eyewash shower with one spray head, plastic, upward water stream with desk or box holder. The water inlet inside the box (SLSN 21V)
- used as first aid if eyes impacted by accidents caused by fire, chemical or other dangerous substances

# **Supply Specification:**

| SLSN 21  | - | supply No. 92210 | hand -held eye shower with one<br>spray head, plastic holder, fle-                                      |
|----------|---|------------------|---------------------------------------------------------------------------------------------------------|
| SLSN 21V | - | supply No. 92215 | xible hose<br>hand-held eye shower with one<br>spray head, desk or box plastic<br>holder, flexible hose |