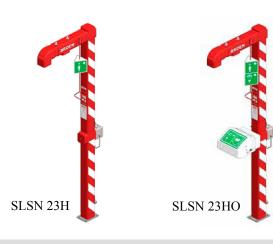

# Security Eye and Body Showers SLSN 23H(HO)

# Characteristics:

s: 🛑

- for use in chemical, mining industry, hospitals, laboratories
   self standing outside body shower with, max. working outside temperature -20 °C (SLSN 23H)
- self standing outside body and eyewash shower with, max.
   working outside temperature -20 °C (SLSN 23HO)
- used as first aid if eyes impacted by accidents caused by fire, chemical or other dangerous substances

# **Technical Specification:**

Min. working pressure: Max. working temperature: Rate of flow: Operating voltage: 2 MPa -20 °C 115 l/min 230V/50Hz

# **Supply Specification:**

SLSN 23H - supply No. 82236 self standing, heated outside shower, coated by chemically resistant varnish
 SLSN 23HO - supply No. 82237 self standing, heated outside body and eyewash shower, coated by chemically resistant varnish