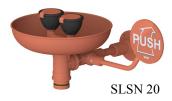

# Characteristics:

- for use in chemical, mining industry, hospitals, laboratories
  compact stainless steel eyewash shower with two spray heads,
- upward water stream, bowl and lever, wall mounted
  used as first aid if eyes impacted by accidents caused by fire, chemical or other dangerous substances

# **Supply Specification:**

SLSN 20 - supply No. 82200

• stainless steel eye shower, coated by chemically resistant varnish with two spray heads and bowl, fixing, supplied without siphon