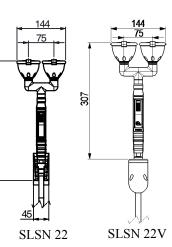

h plastic wall holder (SLSN 22)

1500 mm

1/2" flexible hose

- hand-held eyewash shower with two spray heads, plastic, upward water stream with desk or box holder. The water inlet inside the box (SLSN 22V)
- used as first aid if eyes impacted by accidents caused by fire, chemical or other dangerous substances





# **Supply Specification:**

| SLSN 22  | - | supply No. 92220 |  |
|----------|---|------------------|--|
| SLSN 22V | - | supply No. 92225 |  |

hand -held eye shower with two spray heads, plastic holder, flexible hose hand-held eye shower with two spray heads, desk or box plastic holder, flexible hose



# **Technical Specification:**

Rate of flow: Length of supply hose: Water inlet:

16 l/min ( integrated flow regulator ) 1500 mm 1/2" flexible hose

# **Dimensions:**



ß



# re and Body Showers

# Security Eyewash Showers SLSN 20, SLSN 25



# Characteristics:

- for use in chemical, mining industry, hospitals, laboratories
  compact stainless steel eyewash shower with two spray heads,
- upward water stream, bowl and lever, wall mounted
  used as first aid if eyes impacted by accidents caused by fire, chemical or other dangerous substances



# **Supply Specification:**

SLSN 20 - supply No. 82200

• stainless steel eye shower, coated by chemically resistant varnish with two spray heads and bowl, fixing, supplied without siphon

# **Dimensions:**

SLSN 20

# **Technical Specification:**

Rate of flow:

Water outlet: Water inlet: 26 l/min @ 1 bar (integrated flow regulator) 1 <sup>1</sup>/<sub>4</sub>" male <sup>1</sup>/<sub>2</sub>" female



# Characteris