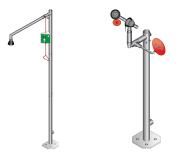

# Characteristics:

- for use in chemical, mining industry, hospitals, laboratories
  compact stainless steel eyewash shower with two spray heads,
- upward water stream, bowl and lever, wall mounted
  used as first aid if eyes impacted by accidents caused by fire, chemical or other dangerous substances

# Characteristics:

- for use in chemical, mining industry, hospitals, laboratories
   self standing eyewash shower with two spray heads, upward water stream, bowl and lever
- used as first aid if eyes impacted by accidents caused by fire, chemical or other dangerous substances