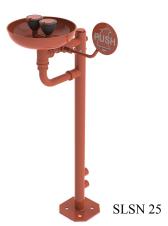

# Security Eyewash Showers SLSN 20, SLSN 25

# Characteristics:

- for use in chemical, mining industry, hospitals, laboratories
  compact stainless steel eyewash shower with two spray heads,
- upward water stream, bowl and lever, wall mounted
  used as first aid if eyes impacted by accidents caused by fire, chemical or other dangerous substances

# **Supply Specification:**

SLSN 20 - supply No. 82200

• stainless steel eye shower, coated by chemically resistant varnish with two spray heads and bowl, fixing, supplied without siphon

# **Dimensions:**

SLSN 20

| Supply S | specificat | tion: |
|----------|------------|-------|
|----------|------------|-------|

SLSN 25 – supply No. 92250

self standing eye shower coated by chemically resistant varnish with two spray heads and bowl, fixing, supplied without siphon

# **Dimensions:**