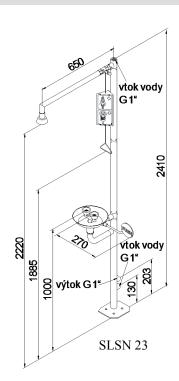

# **Dimensions:**

### **Technical Specification:**

| Rate | of | flow: |
|------|----|-------|
|      |    |       |

| Water inlet:  |
|---------------|
| Water outlet: |
| Total height: |

| Eye shower - 26 l/min @ 1 bar  |
|--------------------------------|
| (integrated flow regulator)    |
| Body shower - 60 l/min @ 1 bar |
| 1" female                      |
| 1" female                      |
| 2410 mm (SLSN 23)              |
| 1500 mm (SLSN 23Z)             |