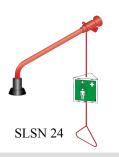

# Characteristics:

- for use in chemical, mining industry, hospitals, laboratories
- wall mounted body shower with self cleaning head
- used as first aid if eyes impacted by accidents caused by fire, chemical or other dangerous substances

# **Technical Specification:**

Rate of flow: Water Inlet: 60 l/min @ 1 bar <sup>1</sup>/<sub>2</sub>" female

# **Supply Specification:**

SLSN 24 – obj. č. 92240

wall mounted body shower coated by chemically resistant varnish

Eye and Body Showers