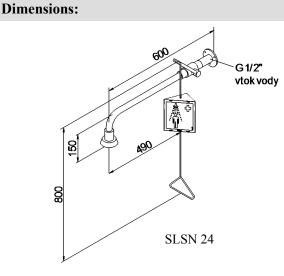

# **Dimensions:**

### **Technical Specification:**

| Rate | of | flow: |
|------|----|-------|
|      |    |       |

| Water inlet:  |
|---------------|
| Water outlet: |
| Total height: |

| Eye shower - 26 l/min @ 1 bar  |
|--------------------------------|
| (integrated flow regulator)    |
| Body shower - 60 l/min @ 1 bar |
| 1" female                      |
| 1" female                      |
| 2410 mm (SLSN 23)              |
| 1500 mm (SLSN 23Z)             |

# Characteristics:

- for use in chemical, mining industry, hospitals, laboratories
- wall mounted body shower with self cleaning head
- used as first aid if eyes impacted by accidents caused by fire, chemical or other dangerous substances

# **Technical Specification:**

Rate of flow: Water Inlet: 60 l/min @ 1 bar <sup>1</sup>/<sub>2</sub>" female

# **Supply Specification:**

SLSN 24 – obj. č. 92240

wall mounted body shower coated by chemically resistant varnish

Eye and Body Showers