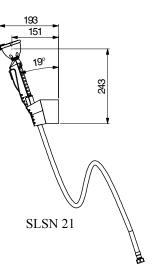

# **Dimensions:**

8 l/min (integrated flow regulator)

Rate of flow: Length of supply hose: Water inlet: