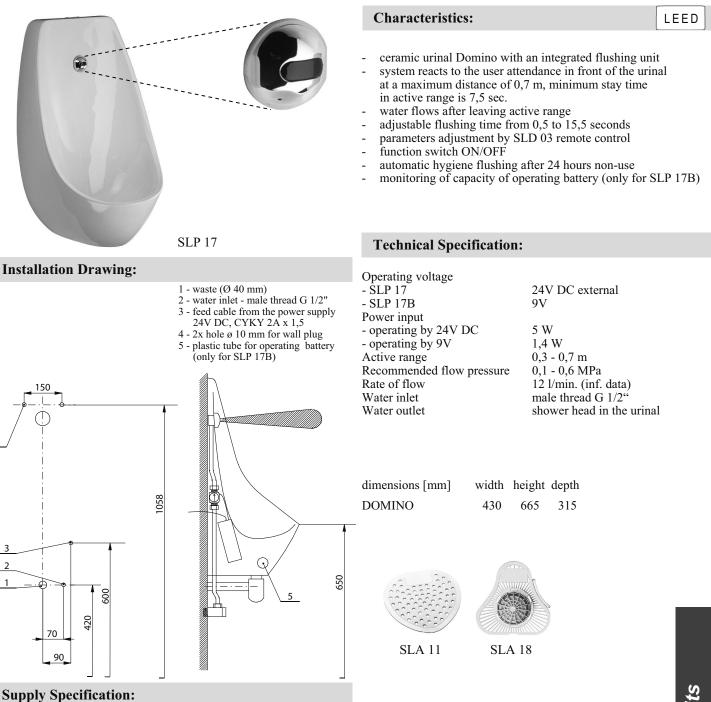

## Ceramic Urinal Domino with Infra-red Flushing Unit SLP 17

SLP 17 – supply No. 01170 ceramic urinal DOMINO; chromium-plated shower head with the jet and with the integrated
SLP 17B – supply No. 11176 sensor; angle valve with a filter; electromagnetic valve (1 pc.); electronics; connecting hose; delivered without a siphon; alkaline battery SLA 29 (only for SLP 17B); mounting set

## **Recommended Accessories:**

| SLZ 01Y - | - | supply No. 05012 external power supply 230/24V DC for operating of max. 5 pcs. of flushing units (see page 118)      |
|-----------|---|----------------------------------------------------------------------------------------------------------------------|
| SLZ 01Z – | - | supply No. 05011 external power supply 230/24V DC for operating of max. 9 pcs. of flushing units (see page 118)      |
| SLZ 06 –  | - | <b>supply No. 05060</b> external power supply 230/24V DC for operating of max. 1 pc. of flushing unit (see page 118) |
| SLR 02D - | - | <b>supply No. 08024</b> mounting frame to the plasterboard for the urinal Domino (see page 116)                      |
| SLA 29 –  | - | <b>supply No. 06290</b> alkaline battery 9V/550 mAh, type 6F22 (PP3), battery life approx. 1 year at 100 flushes     |
|           |   | per day (only for SLP 17B) (see page 115)                                                                            |
| SLA 11 –  | - | <b>supply No. 06110</b> universal plastic sieve for urinals (see page 115)                                           |
| ST A 19   |   | supply No. 06180 universal plastic giave with filling for uringle (see page 115)                                     |

**SLA 18** – **supply No. 06180** universal plastic sieve with filling for urinals (see page 115)