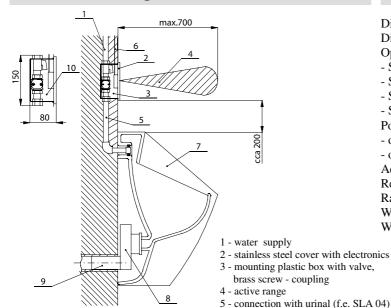

# **Installation Drawing:**

## **Technical Specification:**

Dimension of stainless cover Dimension of the mounting box 140 x 140 x 75 mm Operating voltage

- SLP 02K, 02N - SLP 02KZ, 02NZ - SLP 06K

- SLP 02NB Power input

- operating by 24V DC - operating by 9V, 6V Active range Recommended flow pressure

Rate of flow Water inlet Water outlet 170 x 170 x 10 mm

24V DC external 230V AC/50Hz battery 9V battery 6V

7 W 3 W 0,3 - 0,7 m 0,1 - 0,6 MPa 12 l/min. (inf. data) male thread G 3/4" male thread G 3/4"

# **Supply Specification:**

SLP 02K SLP 02KZ -SLP 06K SLP 02N

supply No. 01022 stainless steel cover with electronics; plastic mounting box with the electromagnetic valve, supply No. 01023 ball stop valve and brass screw-coupling; built-in power supply (only for SLP 02KZ and supply No. 01062 SLP 02NZ); alkaline battery SLA 29 (only for SLP 06K); battery 4x AA alkaline 1,5V

**supply No. 42022** 2700 mAh (only for SLP 02NB)

6 - feed cable from the power supply

7 - ceramic urinal 8 - siphon 9 - waste outlet 10 - ball valve

SLP 02NZ **supply No. 42023 supply No. 42025** SLP 02NB